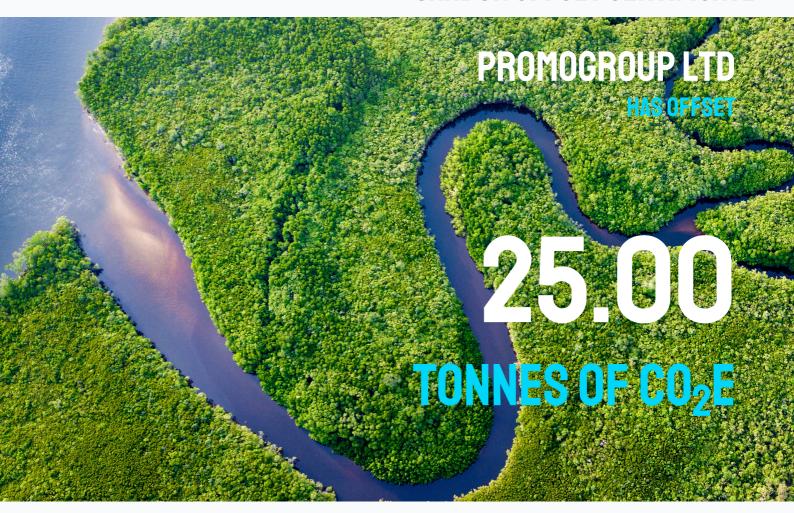

## **CARBON OFFSET CERTIFICATE**

By offsetting your emissions through ClimateCare's Climate Impact mixed portfolio, you are supporting projects that make a measurable difference to people's lives as well as protecting the environment

## **Customer: Promogroup Ltd**

| Туре         | Tonnes CO <sub>2</sub> e | Description                   | Cost     |
|--------------|--------------------------|-------------------------------|----------|
| Quick Offset | 25.00                    | Quick offset for 25.00 tonnes | £ 312.50 |